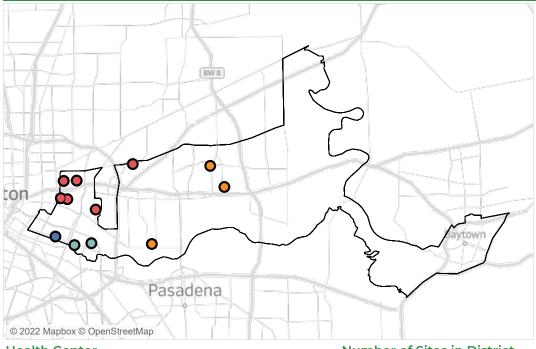

## Health Centers in TX HD143 - Rep. Ana Hernandez

| Health Center                    | Number of Sites in District |  |
|----------------------------------|-----------------------------|--|
| El Centro De Corazon             | 2                           |  |
| Harris Health System             | 1                           |  |
| Legacy Community Health Services | 3                           |  |
| Vecino Health Centers            | 7                           |  |